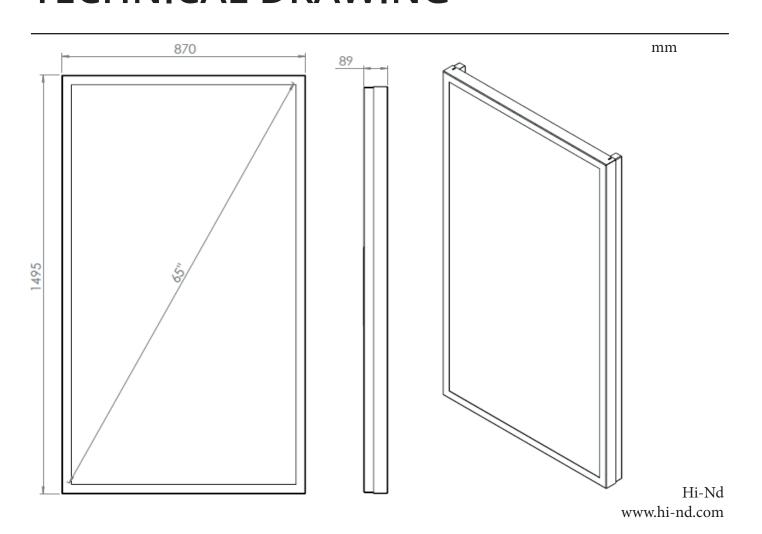

# WALL CASING PROTECT 65" Portrait

HI-ND wall casing PROTECT is designed to give a professional signage feeling. It has a polycarbonate protection. Different models in land scape and portrait mode to allow airflow from top to bottom as only the sides are covered completely to the wall. There is space for power plugs inside. Available in black and white as standard but custom colors and materials like brass and stainless steel can be ordered upon request. Designed for Samsung QMC - LG UM5N-E and UH5N-E.





## **TECHNICAL DRAWING**





## **SPECIFICATION**

#### **FEATURES**

- Designed for displays from Samsung QMC LG UM5N-E, UH5N-E
- Space for power plugs
- Integrated display mount
- Polycarbonate protection

### **MATERIALS**

Powder coated metal

### POWDER COATING OPTIONS

Black, RAL 9005str White, RAL 9003str Custom color upon request

### PART NO AND DESCRIPTION

WC6500-5001-51 Wall Casing Protect, White WC6500-5001-52 Wall Casing Protect, Black